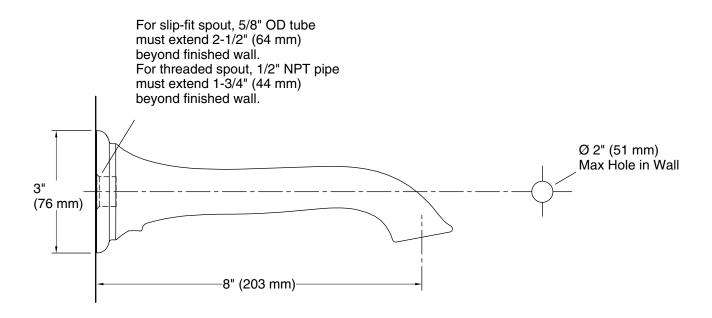

### **Technical Information**

All product dimensions are nominal.

### Installation

Wall-mount installation with slip-fit connection and NPT threads